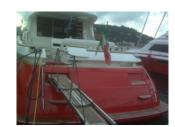

## Mochi Craft 64 Fly Star Dolphin

| Type: Fly                    |                              | Make: Mochi Craft    | Model: 64 Fly Star Dolphin |
|------------------------------|------------------------------|----------------------|----------------------------|
| Price:                       | Location: In Toscana         | Year: 2007           | Registration Year: 2008    |
| Exterior Color: Rosso/Bianco | Lenght: 19,55 mt.            | Width:               | Homologated capacity:      |
| Displacement:                | Draught:                     | Hull material:       | Accomodation:              |
| Accomodation:                | Engine Type: MAN : 2X1224 HP | Engine number:       | Engine Power:              |
| Engine model:                | Engine Hours:                | Flaps:               | Fuel Type:                 |
| Max Speed: 30 Kn             | Cruise Speed:                | Fuel tank:           | Water tank:                |
| Waste water tank:            | Queen-size beds:             | Flat beds:           | Bunk beds:                 |
| Restrooms:                   | Sailor cabin:                | Convertible dinette: |                            |