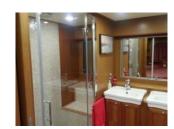

## Mochi Craft 64 Fly Star Dolphin

| Type: Fly                    |                              | Make: Mochi Craft    | Model: 64 Fly Star Dolphin |
|------------------------------|------------------------------|----------------------|----------------------------|
| Price:                       | Location: In Toscana         | Year: 2007           | Registration Year: 2008    |
| Exterior Color: Rosso/Bianco | Lenght: 19,55 mt.            | Width:               | Homologated capacity:      |
| Displacement:                | Draught:                     | Hull material:       | Accomodation:              |
| Accomodation:                | Engine Type: MAN : 2X1224 HP | Engine number:       | Engine Power:              |
| Engine model:                | Engine Hours:                | Flaps:               | Fuel Type:                 |
| Max Speed: 30 Kn             | Cruise Speed:                | Fuel tank:           | Water tank:                |
| Waste water tank:            | Queen-size beds:             | Flat beds:           | Bunk beds:                 |
| Restrooms:                   | Sailor cabin:                | Convertible dinette: |                            |