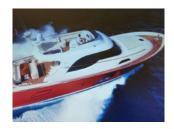

## Mochi Craft 64 Fly Star Dolphin

| Type: Fly                    |                              | Make: Mochi Craft    | Model: 64 Fly Star Dolphin |
|------------------------------|------------------------------|----------------------|----------------------------|
| Price:                       | Location: In Toscana         | Year: 2007           | Registration Year: 2008    |
| Exterior Color: Rosso/Bianco | Lenght: 19,55 mt.            | Width:               | Homologated capacity:      |
| Displacement:                | Draught:                     | Hull material:       | Accomodation:              |
| Accomodation:                | Engine Type: MAN : 2X1224 HP | Engine number:       | Engine Power:              |
| Engine model:                | Engine Hours:                | Flaps:               | Fuel Type:                 |
| Max Speed: 30 Kn             | Cruise Speed:                | Fuel tank:           | Water tank:                |
| Waste water tank:            | Queen-size beds:             | Flat beds:           | Bunk beds:                 |
| Restrooms:                   | Sailor cabin:                | Convertible dinette: |                            |