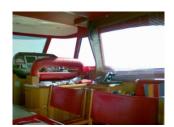

## Mochi Craft 64 Fly Star Dolphin

| Type: Fly                    |                              | Make: Mochi Craft    | Model: 64 Fly Star Dolphin |
|------------------------------|------------------------------|----------------------|----------------------------|
| Price:                       | Location: In Toscana         | Year: 2007           | Registration Year: 2008    |
| Exterior Color: Rosso/Bianco | Lenght: 19,55 mt.            | Width:               | Homologated capacity:      |
| Displacement:                | Draught:                     | Hull material:       | Accomodation:              |
| Accomodation:                | Engine Type: MAN : 2X1224 HP | Engine number:       | Engine Power:              |
| Engine model:                | Engine Hours:                | Flaps:               | Fuel Type:                 |
| Max Speed: 30 Kn             | Cruise Speed:                | Fuel tank:           | Water tank:                |
| Waste water tank:            | Queen-size beds:             | Flat beds:           | Bunk beds:                 |
| Restrooms:                   | Sailor cabin:                | Convertible dinette: |                            |